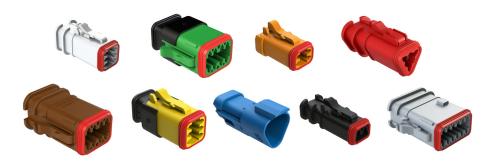

## A ASeries™ Pick Your Color

Our A Series<sup>TM</sup> Family of heavy duty, multi-pin, thermoplastic, rectangular connectors encompass a wide range of products, serving a variety of industries, and come in a variety of color modifications, as well as custom options, for your specific needs.

Colors are often used to help differentiate between keying options, but **we also** offer color modifications across a large number of our A Series™ product lines for your specific project needs.

Available color modifications:

| Grey  | Blue   | Green  |
|-------|--------|--------|
| Brown | White  | Red    |
| Black | Yellow | Orange |

Custom colors are also available. Contact your Sales Representative or Customer Service Representative for more information.