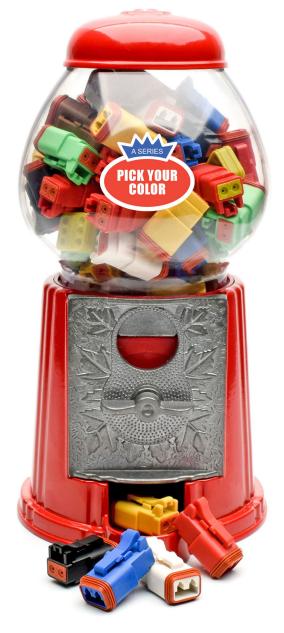

## A ASeries™ Pick Your Color

Our A Series<sup>TM</sup> Family of heavy duty, multi-pin, thermoplastic, rectangular connectors encompass a wide range of products, serving a variety of industries, and come in a variety of color modifications, as well as custom options, for your specific needs.

Colors are often used to help differentiate between keying options, but **we also** offer color modifications across a large number of our A Series™ product lines for your specific project needs.

Available color modifications:

| Grey  | Blue   | Green  |
|-------|--------|--------|
| Brown | White  | Red    |
| Black | Yellow | Orange |

Custom colors are also available. Contact your Sales Representative or Customer Service Representative for more information.